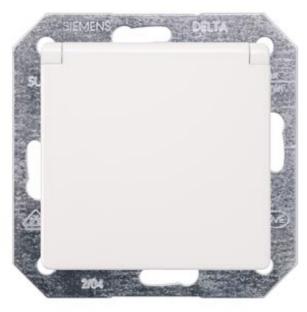

# 5UB1915

DELTA i-system titanium white SCHUKO socket outlet 10/16 A 250 V With screwless Connection terminals with spring flap 55x 55 mm and increased touch protection

| Model                                                              |                                |
|--------------------------------------------------------------------|--------------------------------|
| Product brand name                                                 | DELTA                          |
| Product designation                                                | SCHUKO socket outlet           |
| Cover version                                                      | central plate                  |
| Design of the special power supply unit                            | without special current supply |
| Design of the socket / according to VDE 0620 for severe conditions | No                             |
| Design of the phase tap                                            | No                             |
| General technical data                                             |                                |
| Marking / of socket outlet                                         | without imprint                |
| Mounting type                                                      | fixing with claw and screw     |
| Surface processing                                                 | others                         |
| Material                                                           | thermoplastic                  |
| Supply voltage                                                     |                                |
| Operating voltage / Rated value                                    | 250 V                          |
| Protection class                                                   |                                |
| Protection class IP                                                | IP20                           |
| Main circuit                                                       |                                |
|                                                                    |                                |