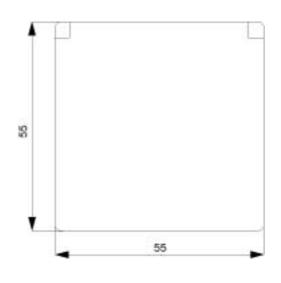

| Rated value  Appearance Color  Product details  Product component      Ejection equipment      Labeling field      Increased touch protection      Fault current protection      miniature fuse      Integrated / functional lighting      Integrated / Light source | 16 A<br>white<br>No<br>No<br>Yes<br>No<br>No<br>No<br>No<br>No |
|----------------------------------------------------------------------------------------------------------------------------------------------------------------------------------------------------------------------------------------------------------------------|----------------------------------------------------------------|
| Color<br>Product details<br>Product component<br>• Ejection equipment<br>• Labeling field<br>• Increased touch protection<br>• Fault current protection<br>• miniature fuse<br>• Integrated / functional lighting                                                    | No<br>No<br>Yes<br>No<br>No<br>No<br>No                        |
| Color<br>Product details<br>Product component<br>• Ejection equipment<br>• Labeling field<br>• Increased touch protection<br>• Fault current protection<br>• miniature fuse<br>• Integrated / functional lighting                                                    | No<br>No<br>Yes<br>No<br>No<br>No<br>No                        |
| Product component<br>• Ejection equipment<br>• Labeling field<br>• Increased touch protection<br>• Fault current protection<br>• miniature fuse<br>• Integrated / functional lighting                                                                                | No<br>Yes<br>No<br>No<br>No                                    |
| Product component<br>• Ejection equipment<br>• Labeling field<br>• Increased touch protection<br>• Fault current protection<br>• miniature fuse<br>• Integrated / functional lighting                                                                                | No<br>Yes<br>No<br>No<br>No                                    |
| <ul> <li>Labeling field</li> <li>Increased touch protection</li> <li>Fault current protection</li> <li>miniature fuse</li> <li>Integrated / functional lighting</li> </ul>                                                                                           | No<br>Yes<br>No<br>No<br>No                                    |
| <ul> <li>Increased touch protection</li> <li>Fault current protection</li> <li>miniature fuse</li> <li>Integrated / functional lighting</li> </ul>                                                                                                                   | Yes<br>No<br>No<br>No                                          |
| <ul> <li>Fault current protection</li> <li>miniature fuse</li> <li>Integrated / functional lighting</li> </ul>                                                                                                                                                       | No<br>No<br>No                                                 |
| <ul> <li>miniature fuse</li> <li>Integrated / functional lighting</li> </ul>                                                                                                                                                                                         | No<br>No<br>No                                                 |
| <ul> <li>Integrated / functional lighting</li> </ul>                                                                                                                                                                                                                 | No<br>No                                                       |
|                                                                                                                                                                                                                                                                      | No                                                             |
| Integrated / Light source                                                                                                                                                                                                                                            |                                                                |
|                                                                                                                                                                                                                                                                      | No                                                             |
| <ul> <li>Integrated / orientation lighting</li> </ul>                                                                                                                                                                                                                | NO                                                             |
| Hinged lid                                                                                                                                                                                                                                                           | Yes                                                            |
| Product feature                                                                                                                                                                                                                                                      | _                                                              |
| lockable                                                                                                                                                                                                                                                             | No                                                             |
| ● halogen-free                                                                                                                                                                                                                                                       | Yes                                                            |
| • transparent                                                                                                                                                                                                                                                        | No                                                             |
| Product function                                                                                                                                                                                                                                                     |                                                                |
| Product function                                                                                                                                                                                                                                                     |                                                                |
| Socket selectable                                                                                                                                                                                                                                                    | No                                                             |
| <ul> <li>Overvoltage protection</li> </ul>                                                                                                                                                                                                                           | No                                                             |
| Number                                                                                                                                                                                                                                                               |                                                                |
| Number of units                                                                                                                                                                                                                                                      | 1                                                              |
| Number of sockets / switchable                                                                                                                                                                                                                                       | 0                                                              |
| Connections                                                                                                                                                                                                                                                          |                                                                |
| Arrangement of contacts / diagonal                                                                                                                                                                                                                                   | No                                                             |
| Type of electrical connection                                                                                                                                                                                                                                        | plug terminal                                                  |
| Mechanical Design                                                                                                                                                                                                                                                    |                                                                |
| Height                                                                                                                                                                                                                                                               | 70 mm                                                          |
| Width                                                                                                                                                                                                                                                                | 70 mm                                                          |
| Depth                                                                                                                                                                                                                                                                | 45 mm                                                          |
| Mounting type                                                                                                                                                                                                                                                        | flush mounted                                                  |
| Material / of the enclosure                                                                                                                                                                                                                                          | plastic                                                        |
| Certificates                                                                                                                                                                                                                                                         |                                                                |